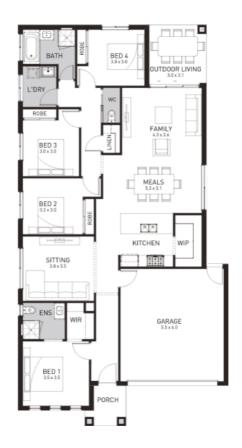

| Total Area | 22<br>sq (209sqm) |
|------------|-------------------|
| Porch      | 3.62sqm           |
| Garage     | 36.04sqm          |