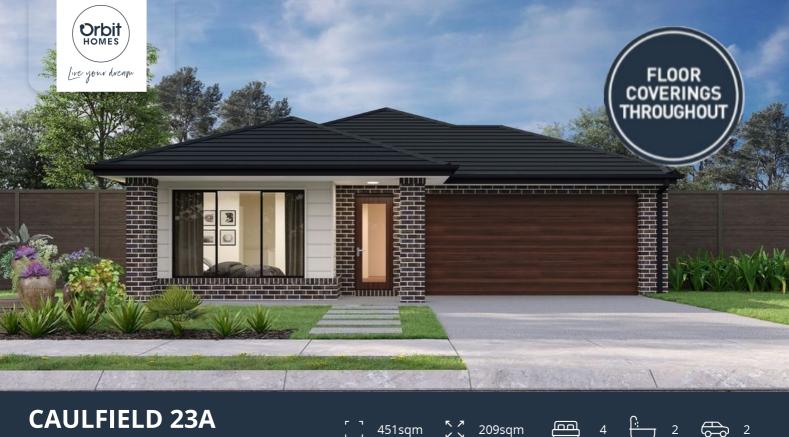

## PORTO

## Lot 31 Wheat St **Diggers Rest**

## \$736,889

**Single Storey Inclusions** 

- 12-month maintenance period  $\checkmark$
- Fixed Price Site Costs, Developer & Council  $\checkmark$ Requirements
- Double Glazed Windows
- $\checkmark$ 2590mm High Ceilings Throughout
- Downlights Throughout
- ILVE 900mm Stainless Steel Appliances & Dishwasher
- Quality Floor Coverings throughout
- Concrete Driveway & Porch (to. 35sqm)

| Total Area | 22<br>sq (209sqm) |
|------------|-------------------|
| Porch      | 3.62sqm           |
| Garage     | 36.04sqm          |