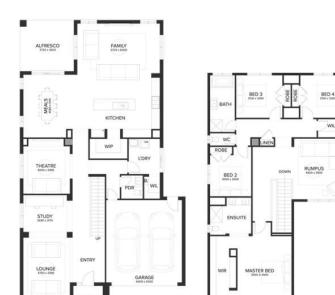

### **DIGGERS REST**

# NEWLIVING

## SHERRIDON HOMES<sup>®</sup>

# HOUSE & LAND PACKAGE \$829,809

Lot 44 Alexander Park , DIGGERS REST  $4 \rightleftharpoons 2 \hookrightarrow 4 \bigoplus 2 \Leftrightarrow$ 



## **GLENDALE 39**



LOT SIZE 448 sqm HOUSE AREA 360.34 sqm

### Inclusions

- Fixed Site Costs Including Rock Removal
- · Council & Developer Requirements
- Floor Coverings Throughout
- Brickwork Above All Elevations Including Windows, External Doors
- And Over Garage With Face Brick
- 2590mm Ceilings To Single Storey & Ground Floor In Double Storey Homes
- 40mm Stone Benchtops To Kitchen & 20mm To Bathroom & Ensuite
- 900mm Appliances, Dishwasher & Microwave With Trim Kit
- LED Lights Throughout
- Blinds Throughout
- Evaporative Cooling
- 2 Pot Drawers To Kitchen With Soft Closers

#### For more information contact Shubham Singla on 0433 677 845

\*Fixed Price Current As Of 22/02/2024. Fixed Pricing Is Based On Developer Engineering Plans, Estate Guidelines And Plan Of Subdivision. La